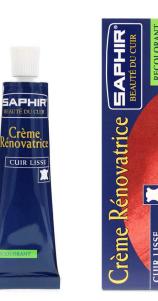

# **Crème Rénovatrice**

#### **Description**:

The deep blue base, the fire red base and the yellow base CREME RENOVATRICE have just been produced. These colours have been created to complete our range.

Resin-based formula, concentrated in pigments. Covers scratches, snags, cigarette burns, recolours all smooth leathers. Does not discharge.

### Capacity :

25 ml